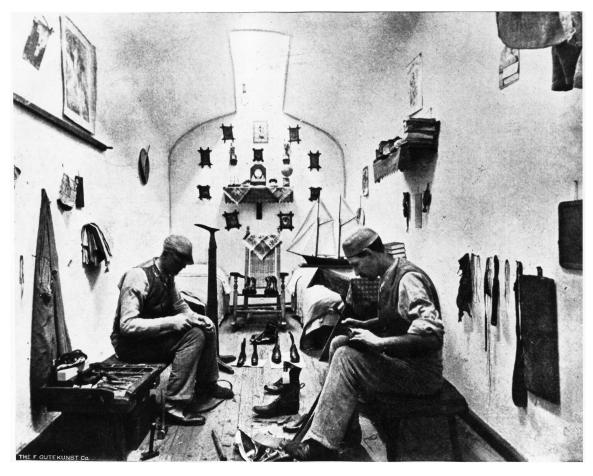

# Setting the Stage

Eastern State Penitentiary opened in 1829 and was the world's first true *penitentiary*, a prison designed to inspire penitence, or true regret, in the hearts of convicts. Every inmate was expected to remain silent and had his or her own cell and individual exercise yard. The founders of the penitentiary believed that by keeping inmates separated from one another and their friends, family, and acquaintances on the outside, they would be removed from bad influences and be able to reflect on their crimes. The penitentiary was built on the outskirts of the city on top of a hill. The Founders also thought that the location on the hill would help the inmates by allowing them to breathe fresher air to cleanse their souls of *maladies*, or sickness they may have had.

In the early 20<sup>th</sup> century, in the middle of the Progressive Era, reformers examined all aspects of society, attempting to improve life for all Americans, including prisoners. During this period, the penitentiary changed dramatically. In 1913 the idea of separate confinement was officially abandoned, and two inmates were assigned to a cell. Women had been housed at Eastern State from the beginning, but reformers in the 20<sup>th</sup> century pushed the prison to change. After 1923, women were no longer permanently housed in the penitentiary. Although there were never many women housed at Eastern State Penitentiary, the cells that they occupied were needed for the male inmates because the 1920s saw an increase in inmate population beyond what the penitentiary was able to reasonably handle. Up to four inmates were in an eight-foot by twelve-foot cell during this time. Some of the overcrowding was due to violations of the 18<sup>th</sup> Amendment and the Volstead Act, which called for the prohibition of alcohol.