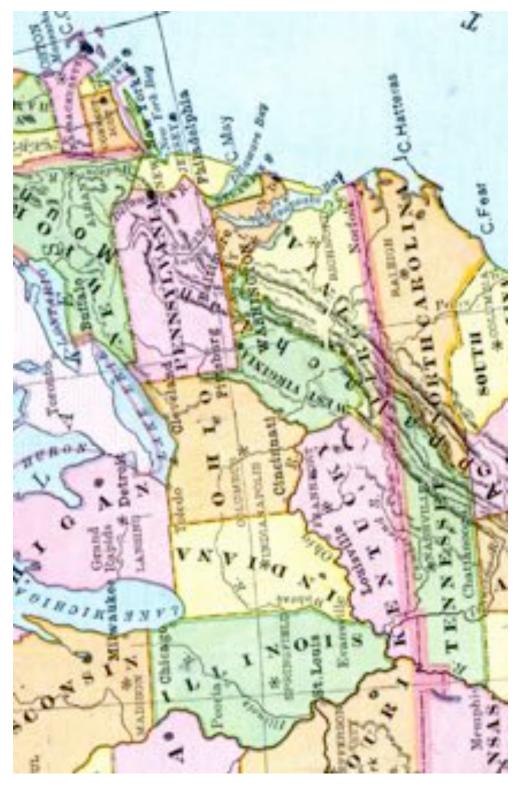

### **Questions for Map 1**

- 1. Locate Chicago and New York on the map, two of the major centers of the Progressive Era. Then locate Philadelphia on the map. In the United States in 1910, Philadelphia (1.5 million people) was the third largest city in population, behind both Chicago (2.1 million) and New York (4.7 million). Looking at the map, why do you think these cities had the highest populations?
- 2. Why do you think Chicago, New York, and other cities became major centers of the Progressive Movement?