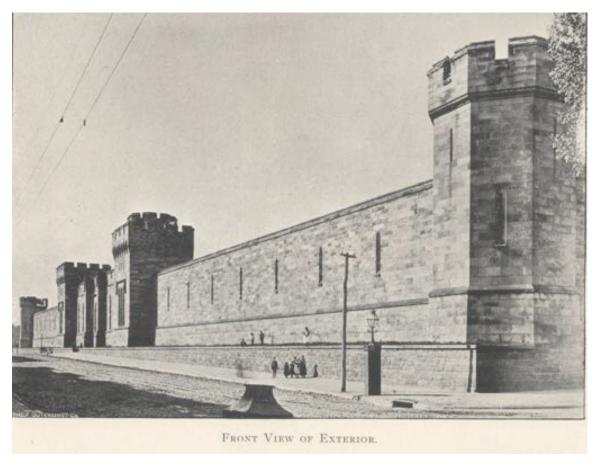

# **Inquiry Questions**

Front View of Exterior, c. 1897: collection of Eastern State Penitentiary Historic Site. 1

What does the building look like to you?

What feelings do you get from looking at it?

What purpose do you think this building served?

Use the photo analysis worksheet to further study this photograph.

<sup>&</sup>lt;sup>1</sup> Michael J. Cassidy, *Warden Cassidy on Prisons and Convicts* (Philadelphia: Patterson & White, 1897), page 118. Also available at http://books.google.com