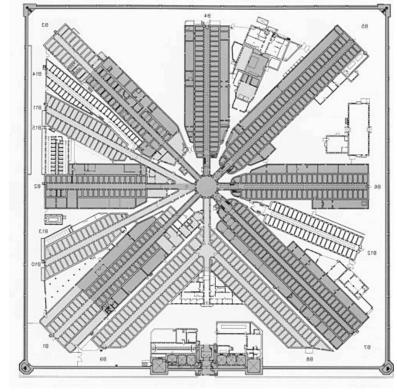

# Setting the Stage

Eastern State Penitentiary opened in 1829 and was the world's first true *penitentiary*, a prison designed to inspire penitence, or true regret, in the hearts of convicts. Every inmate was expected to remain silent and had his or her own cell and individual exercise yard. The founders of the penitentiary believed that by keeping inmates separated from one another and their friends, family, and acquaintances on the outside, they would be removed from bad influences and be able to reflect on their crimes. The penitentiary was built on the outskirts of the city on top of a hill. The Founders also thought that the location on the hill would help the inmates by allowing them to breathe fresher air to cleanse their souls of *maladies*, or sickness they may have had.

While the State was making changes to Eastern State Penitentiary to handle the new pressures, a new penitentiary known as Eastern State Penitentiary's farm branch was opened near Collegeville, Pennsylvania. This was the beginning of the end for Eastern State Penitentiary, although it would be four more decades before it closed. In the meantime, inmates at Eastern State built the fourteenth cellblock. It was three stories, made of reinforced concrete, and housed the new punishment block, known as the "Klondike." Klondike was meant to hold inmates who broke the rules after they arrived at the penitentiary. The cells in Klondike were small, dark, individual cells underneath the building. Times had indeed changed at Eastern State Penitentiary. Solitary confinement was the key to inspiring penitence when the penitentiary opened; now solitary confinement here, as at other prisons, was a method of punishment.