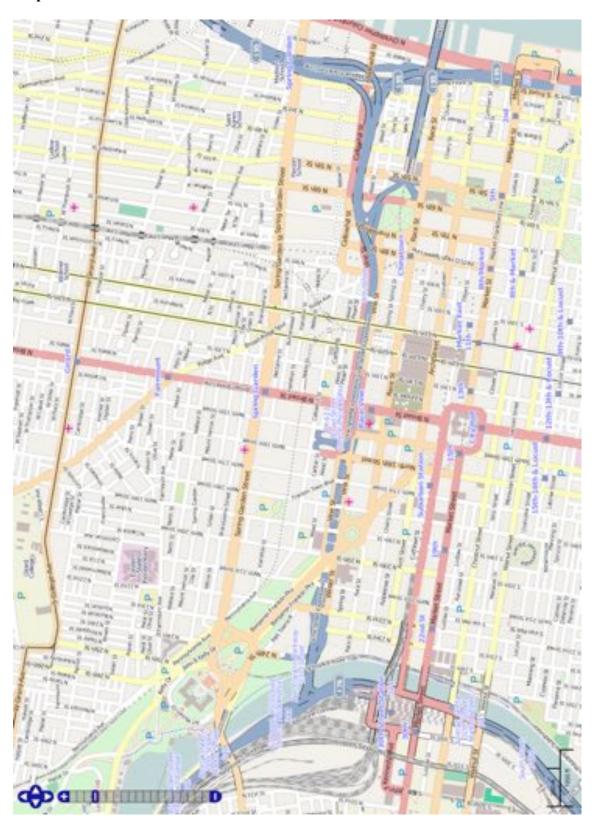

# **Questions for Map 2**

- 1. The original location of City Hall was at 5<sup>th</sup> and Chestnut. Find this location. How far away was Eastern State Penitentiary located from this site?
- 2. City Hall moved to its current location at the end of the 19<sup>th</sup> century. How far is Eastern State Penitentiary from the new location?
- 3. Eastern State Penitentiary got its water from the Fairmount Water Works, located on the Schuylkill River, below where the Philadelphia Art Museum is located today. Do you think the location of the Water Works and/or the river contributed to the decision to place the penitentiary at 22<sup>nd</sup> and Fairmount?
- 4. Why might people be willing to live next door to a prison?