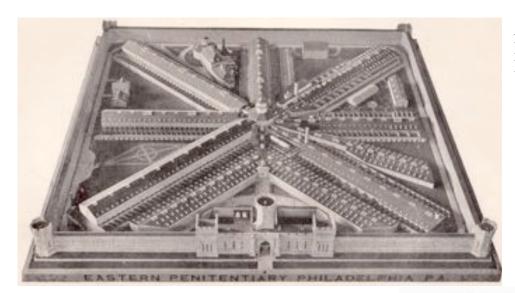

# Setting the Stage

Eastern State Penitentiary opened in 1829 and was the world's first true *penitentiary*, a prison designed to inspire penitence, or true regret, in the hearts of convicts. Every inmate was expected to remain silent and had his or her own cell and individual exercise yard. The founders of the penitentiary believed that by keeping inmates separated from one another and their friends, family, and acquaintances on the outside, they would be removed from bad influences and be able to reflect on their crimes. The penitentiary was built on the outskirts of the city on top of a hill. The Founders also thought that the location on the hill would help the inmates by allowing them to breathe fresher air to cleanse their souls of *maladies*, or sickness they may have had.

While the State was making changes to Eastern State Penitentiary to handle the new pressures, a new penitentiary known as Eastern State Penitentiary's farm branch was opened near Collegeville, Pennsylvania. This was the beginning of the end for Eastern State Penitentiary, although it would be four more decades before it closed. In the meantime, inmates at Eastern State built the fourteenth cellblock. It was three stories, made of reinforced concrete, and housed the new punishment block, known as the "Klondike." Klondike was meant to hold inmates who broke the rules after they arrived at the penitentiary. The cells in Klondike were small, dark, individual cells underneath the building. Times had indeed changed at Eastern State Penitentiary. Solitary confinement was the key to inspiring penitence when the penitentiary opened; now solitary confinement here, as at other prisons, was a method of punishment.