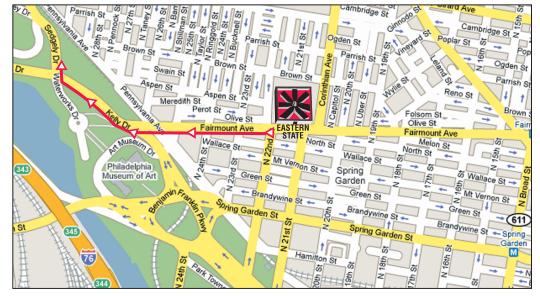

# EASTERN STATE PENITENTIARY TO SEDGELY AVENUE

5 Blocks from Eastern State Penitentiary, just off Kelly Drive behind the Philadelphia Museum of Art

## SEDGELY AVENUE

Bus drivers in need of short term parking may consider Sedgely Avenue as an alternative to the CBC. Although this is not an official bus parking location, as long as the driver remains with the vehicle, buses parking along Sedgely Avenue for a short amount of time usually have no problems. Sedgely Avenue is located about 5 blocks from Eastern State Penitentiary just off of Kelly Drive behind the Philadelphia Museum of Art.