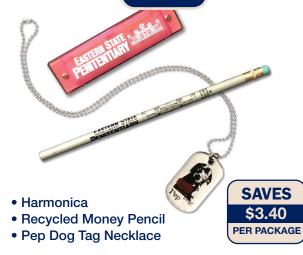

## MERCHANDISE PACKAGES EXCLUSIVE FOR GROUPS

- Facade Postcard
- Cellblock Magnet
- Recycled Denim Pencil

**\$5** 

- Patch
- Facade Magnet
- Pen

**\$10** 

Eastern State Penitentiary welcomes you! We would like to help you plan ahead for your visit. Use this form to preorder and prepay for your groups souvenir packages. Your packages will be delivered to you after your tour has concluded. All preorders must be received at least one week prior.